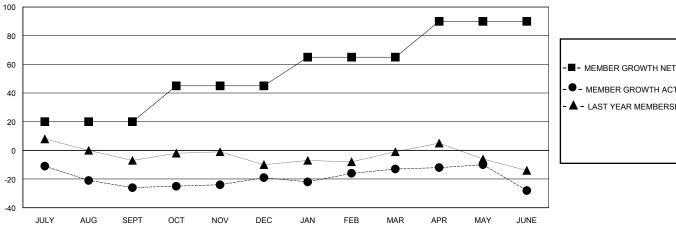

## GOALS AND ACTUAL MEMBERS CUMULATIVE

| _        |        |        |     |      |  |
|----------|--------|--------|-----|------|--|
| <b>-</b> | MEMBER | GROWTH | NET | GOAL |  |

- MEMBER GROWTH ACTUAL

- LAST YEAR MEMBERSHIP ACTUAL

| DROPPED CLUBS: 0 |     |
|------------------|-----|
| DROPPED MEMBERS  |     |
| DECEASED         | 13  |
| CLUB CANCELLED   | 0   |
| OTHER            | 89  |
| TOTAL            | 102 |